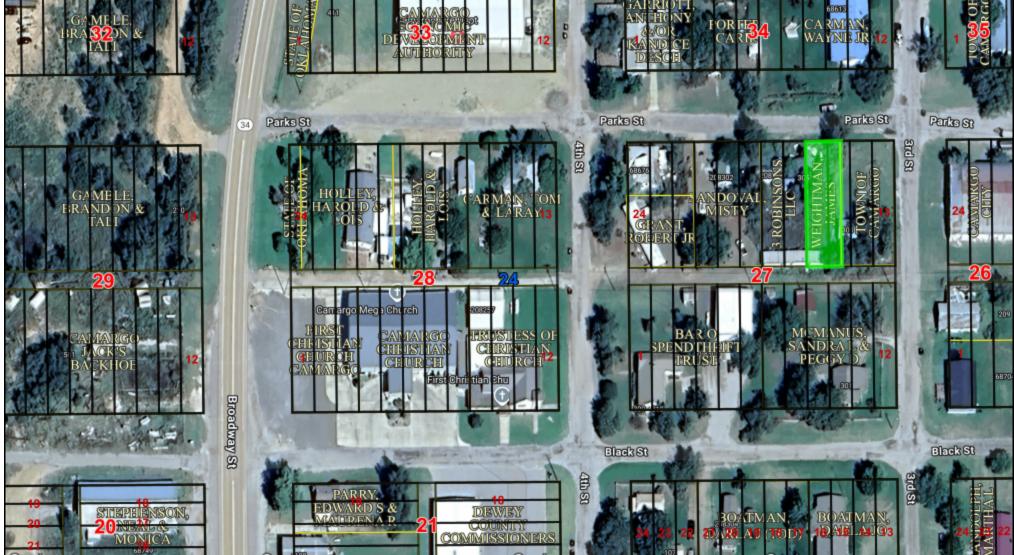

## **WEIGHTMAN, JAMES**

Address: 208322 PARKS ST

Legal: W 15' LOT 15, ALL LOTS 16, BLK 27 CAMARGO 936/83 1428/171 1470/316

Parcel: 2001-00-027-015-0-001-00 RPID: 220005707

Acres: 0 Parks St

Date Created: 4/14/2025 Created By: Jessie Smith

via DataScout OneMap®

1 inch = 108 feet

This map should be used for reference purposes only and should not be considered a legal document. While every effort has been made to ensure the accuracy of this product, the publisher accepts no responsibility for any errors or omissions nor for any loss or damage alleged to be suffered by anyone as a result of the publication of this map and the notations on it, or as a result of the use or misuse of the information provided herein.