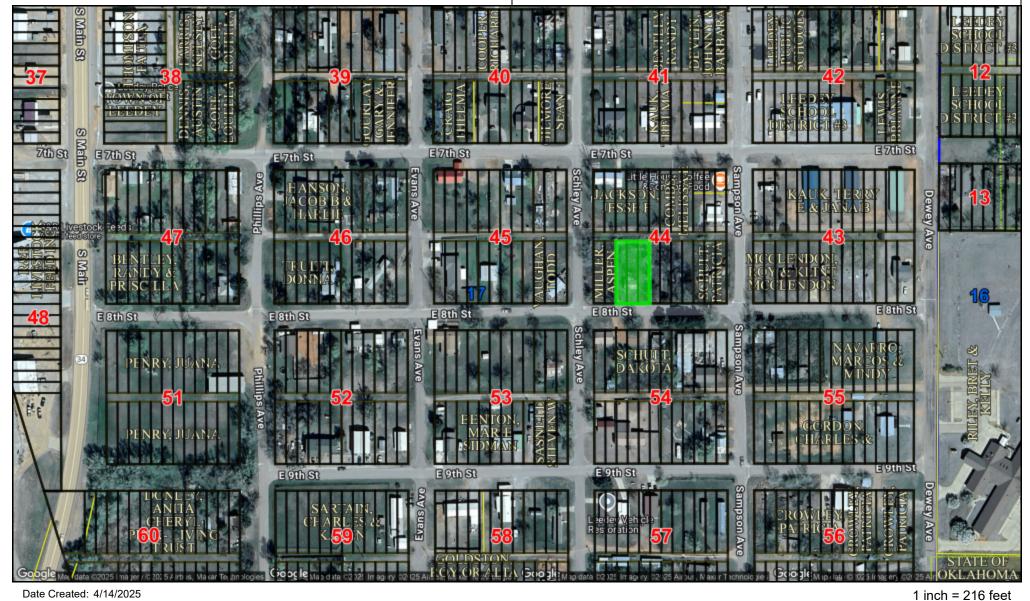

## **BARELA, JOE**

Address: N/A

Legal: LOTS 15,16,17 BLK 44 LEEDEY

Parcel: 3001-00-044-015-0-001-00 RPID: 220006042 Acres: 0

Date Created: 4/14/2025 Created By: Jessie Smith

via DataScout OneMap®

This map should be used for reference purposes only and should not be considered a legal document. While every effort has been made to ensure the accuracy of this product, the publisher accepts no responsibility for any errors or omissions nor for any loss or damage alleged to be suffered by anyone as a result of the publication of this map and the notations on it, or as a result of the use or misuse of the information provided herein.