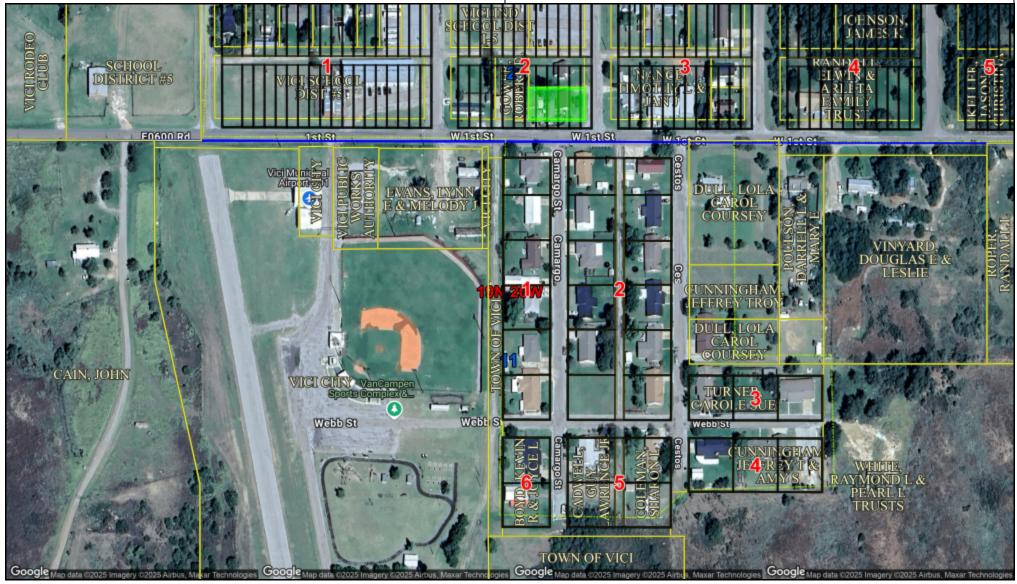

## SHELBY, BILLY DON

 Address:
 105 N MILLER ST

 Legal:
 S« OF LOTS 8-12,BLK. 2, VICI 910/317 970/270 1001/81 1105/113 1172/463 1231/82 1538/81

 Parcel:
 6001-00-002-008-0-001-00

 RPID:
 220006946

Date Created: 4/14/2025 Created By: Jessie Smith 1 inch = 215 feet

via DataScout OneMap<sup>®</sup>

This map should be used for reference purposes only and should not be considered a legal document. While every effort has been made to ensure the accuracy of this product, the publisher accepts no responsibility for any errors or omissions nor for any loss or damage alleged to be suffered by anyone as a result of the publication of this map and the notations on it, or as a result of the use or misuse of the information provided herein.